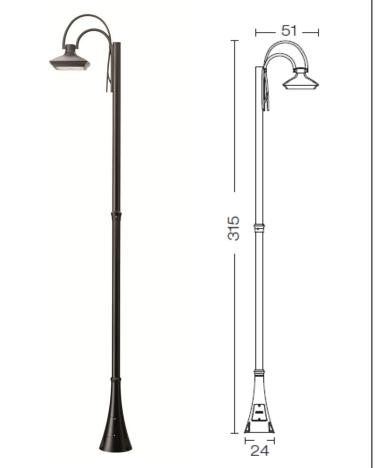

## **Morphis**

Article 180L24N.P1

Product type: Pole 1 Light

Body material

Die-casting aluminium EN47100, prior the painting process, washed with stones. Painting made by polyester powder coating with high resistant against oxidation.

Polycarbonate diffuser in sandblast finish and silicon gasket.

Dimmable: NO (available on request)

Screws in A2 stainless steel

Electronic Ballast Included - LED Citizen included

IK08 IP65 850°C LED 24W 4000°K 2560LM RA85