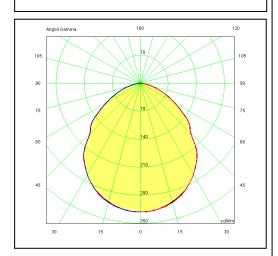

Polycarbonate diffuser in sandblast finish and silicon gasket.

Dimmable: NO (available on request)

Screws in A2 stainless steel

Electronic Ballast Included - LED Citizen included

IK08 IP65 850°C LED 24W 4000°K 2560LM RA85